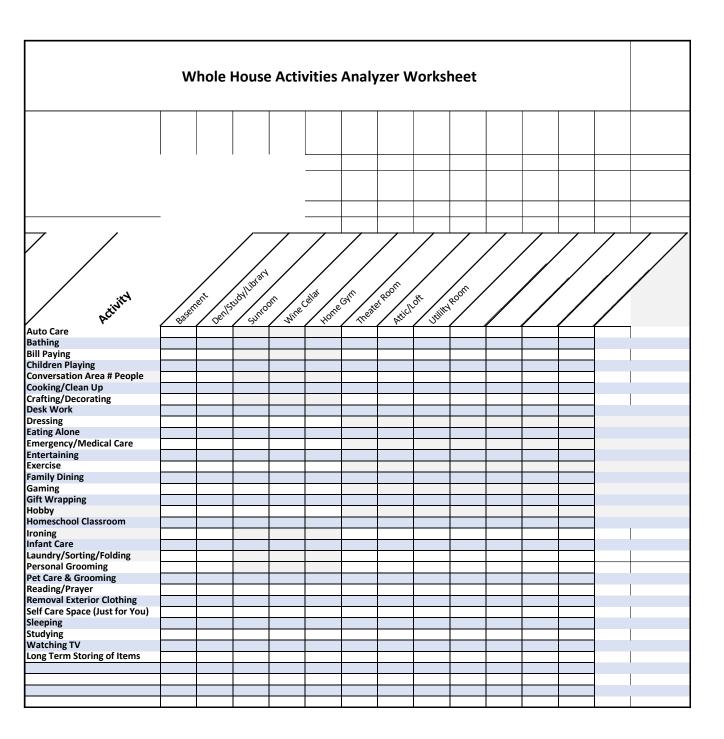

|                                   |                                          |                                                                                                                                                                                                              |          |                          |          |         |                  |        |       |               |          |          |         |        | 1               | 1                |          | 1        | 1         | 1          | 1             |         |             |
|-----------------------------------|------------------------------------------|--------------------------------------------------------------------------------------------------------------------------------------------------------------------------------------------------------------|----------|--------------------------|----------|---------|------------------|--------|-------|---------------|----------|----------|---------|--------|-----------------|------------------|----------|----------|-----------|------------|---------------|---------|-------------|
| BARCONRSE<br>Sorbes<br>Sorteriors | 1                                        | Vhole                                                                                                                                                                                                        |          |                          |          |         |                  |        |       |               |          |          |         |        |                 |                  |          |          |           |            |               |         |             |
|                                   | any a                                    | Rather than analyzing only one room, it is wise to analyze how you use the entire house and whether<br>any activity currently performed in one room would be better done in the room you are laying out this |          |                          |          |         |                  |        |       |               |          |          |         |        |                 |                  |          |          |           |            |               |         |             |
|                                   | week                                     |                                                                                                                                                                                                              |          |                          |          |         |                  |        |       |               |          | _        |         |        |                 |                  |          |          |           |            |               |         |             |
|                                   | 1. Dire                                  | ections.                                                                                                                                                                                                     | : Indica | ite with                 | n a che  | ck marl | k under          | the ro | om wh | ere thi       | s activi | ty is cu | rrently | perfor | med.            |                  |          |          |           |            |               |         |             |
|                                   |                                          | <i>back al</i><br>ou need                                                                                                                                                                                    |          |                          |          |         |                  |        |       |               |          |          |         |        |                 | e you v          | vould l  | ike. Exa | mple: Fol | ding laund | lry in living | room Th | ese are the |
|                                   |                                          | w, in a                                                                                                                                                                                                      |          |                          |          |         |                  |        |       |               | -        |          |         |        |                 | ivity.           |          |          |           |            |               |         |             |
|                                   |                                          |                                                                                                                                                                                                              |          |                          |          |         |                  |        |       |               |          |          |         |        |                 |                  |          |          |           |            |               |         |             |
|                                   | 2111-10-12-2001 2001 2001 2001 2001 2001 |                                                                                                                                                                                                              |          |                          |          |         |                  |        |       |               |          |          |         |        |                 |                  |          |          |           |            |               |         |             |
| 2                                 |                                          | edro0                                                                                                                                                                                                        |          | 3                        |          | /       | ath              | / /    | / /   | CON           |          |          |         | on     |                 | on               | 200m     |          |           |            | 2001          |         | 200m        |
| Activity                          |                                          | and                                                                                                                                                                                                          | oom2 Bed | oom <sup>3</sup><br>Bedr | oomd Nut | ert i   | ary Bath<br>Bath | Bath   | 3     | er Room       | e witch  | er part  |         | NROOM  | & ROOM<br>Dinif | BROOM Jaun       | ary Room | roon r   |           | Entry      | ise Room      | 8 _ 18  | e Room      |
| PC.                               | 2 P(1)                                   | 1 480                                                                                                                                                                                                        | <u> </u> | 1 480                    | 1411     | 2 P(1). | \$32.            | \$32°  | 202   | <u> V OKI</u> | 410      | 1 631.   | 431     | (jwn   | / Din.          | 1 <sup>311</sup> | Nu.      | 100 Entr | <u> </u>  | CHe.       | Gai           | 550     | /           |
| Auto Care                         |                                          |                                                                                                                                                                                                              |          |                          |          |         |                  |        |       |               |          |          |         |        |                 |                  |          |          |           |            |               |         |             |
| Bathing                           |                                          |                                                                                                                                                                                                              |          |                          |          |         |                  |        |       |               |          |          |         |        |                 |                  |          |          |           | 1          |               |         |             |
| Bill Paying<br>Children Playing   |                                          |                                                                                                                                                                                                              |          |                          |          |         |                  |        |       |               |          |          |         |        |                 |                  |          |          |           |            |               |         |             |
| Conversation # People             |                                          |                                                                                                                                                                                                              |          |                          |          |         |                  |        |       |               |          |          |         |        |                 |                  |          |          |           |            |               |         |             |
| Cooking/Clean Up                  |                                          |                                                                                                                                                                                                              |          |                          |          |         |                  |        |       |               |          |          |         |        |                 |                  |          |          |           |            |               |         |             |
| Crafting/Decorating               |                                          |                                                                                                                                                                                                              |          |                          |          |         |                  |        |       |               |          |          |         |        |                 |                  |          |          |           |            |               |         |             |
| Desk Work                         |                                          |                                                                                                                                                                                                              |          |                          |          |         |                  |        |       |               |          |          |         |        |                 |                  |          |          |           |            |               |         |             |
| Dressing                          | -                                        |                                                                                                                                                                                                              |          |                          |          |         |                  |        |       |               |          |          |         |        |                 |                  |          |          |           |            |               |         |             |
| Eating Alone                      |                                          |                                                                                                                                                                                                              |          |                          |          |         |                  |        |       |               |          |          |         |        |                 |                  |          |          |           |            |               |         |             |
| Emergency/Medical Care            |                                          |                                                                                                                                                                                                              |          |                          |          |         |                  |        |       |               |          |          |         |        |                 |                  |          |          |           |            |               |         |             |
| Entertaining                      |                                          |                                                                                                                                                                                                              |          |                          |          |         |                  |        |       |               |          |          |         |        |                 |                  |          |          |           |            |               |         |             |
| Exercise                          |                                          |                                                                                                                                                                                                              |          |                          |          |         |                  |        |       |               |          |          |         |        |                 |                  |          |          |           |            |               |         |             |
| Family Dining                     |                                          |                                                                                                                                                                                                              |          |                          |          |         |                  |        |       |               |          |          |         |        |                 |                  |          |          |           |            |               |         |             |
| Gaming                            |                                          | 1                                                                                                                                                                                                            |          |                          |          |         |                  |        |       |               |          |          |         |        |                 |                  |          |          |           |            |               |         |             |
| Gift Wrapping                     |                                          |                                                                                                                                                                                                              |          |                          |          |         |                  |        |       |               |          |          |         |        |                 |                  |          |          |           |            |               |         |             |
| Hobby                             |                                          | 1                                                                                                                                                                                                            | 1        |                          |          |         |                  |        |       |               |          |          |         |        | 1               |                  |          |          |           |            | 1             |         |             |
| Homeschool Classroom              |                                          |                                                                                                                                                                                                              |          |                          |          |         |                  |        |       |               |          |          |         |        |                 |                  |          |          |           |            |               |         |             |
| Ironing<br>Infant Care            |                                          |                                                                                                                                                                                                              |          |                          |          |         |                  |        |       |               |          |          |         |        |                 |                  |          |          |           |            |               |         |             |
| Laundry/Sorting/Folding           |                                          |                                                                                                                                                                                                              |          |                          |          |         |                  |        |       |               |          |          |         |        |                 |                  |          |          |           |            |               |         |             |
| Personal Grooming                 |                                          |                                                                                                                                                                                                              |          |                          |          |         |                  |        |       |               |          |          |         |        |                 |                  |          |          |           |            | <u> </u>      |         |             |
| Pet Care & Grooming               |                                          |                                                                                                                                                                                                              |          |                          |          |         |                  |        |       |               |          |          |         |        |                 |                  |          |          |           |            |               |         |             |
| Reading/Prayer                    |                                          |                                                                                                                                                                                                              |          |                          |          |         |                  |        |       |               |          |          |         |        |                 |                  |          |          |           |            |               |         |             |
| Removal Exterior Clothing         |                                          |                                                                                                                                                                                                              |          |                          |          |         |                  |        |       |               |          |          |         |        |                 |                  |          |          |           |            |               |         |             |
| Self Care Space (Just for You)    |                                          |                                                                                                                                                                                                              |          |                          |          |         |                  |        |       |               |          |          |         |        |                 |                  |          |          |           |            |               |         |             |
| Sleeping                          |                                          |                                                                                                                                                                                                              |          |                          |          |         |                  |        |       |               |          |          |         |        |                 |                  |          |          |           |            |               |         |             |
| Studying                          |                                          |                                                                                                                                                                                                              |          |                          |          |         |                  |        |       |               |          |          |         |        |                 |                  |          |          |           |            |               |         |             |
| Watching TV                       |                                          |                                                                                                                                                                                                              |          |                          |          |         |                  |        |       |               |          |          |         |        |                 |                  |          |          |           |            |               |         |             |
| Long Term Storing of Items        |                                          |                                                                                                                                                                                                              |          |                          |          |         |                  |        |       |               |          |          |         |        |                 |                  |          |          |           |            | 1             |         |             |
| *Housework/cleaning/organizi      |                                          |                                                                                                                                                                                                              |          |                          |          |         |                  |        |       |               |          |          |         |        |                 |                  |          |          |           |            |               |         |             |
|                                   |                                          |                                                                                                                                                                                                              |          |                          |          |         |                  |        |       |               |          |          |         |        |                 |                  |          |          |           |            |               |         |             |
|                                   |                                          |                                                                                                                                                                                                              |          |                          |          |         |                  |        |       |               |          |          |         |        |                 |                  |          |          |           |            |               |         |             |
|                                   |                                          |                                                                                                                                                                                                              |          |                          |          |         |                  |        |       |               |          |          |         |        |                 |                  |          |          |           |            |               |         |             |